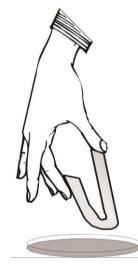

#### Instructions/ Procedure:

Pull tape and backing out of box. Fold backing around flap at top of box.

Pull backing at end and each tape-cover slip will separate from backing.

Only hold tape at the ends and make a loop.

Gently apply (touch) tape to growing fungal culture.

NOTE: THIS PROCEDURE SHOULD BE PERFORMED WITH PROPER MICROBIOLOGY TECHNIQUES AND UNDER SAFETY HOOD WITH GLOVES ON.

Place tape onto microscope slide that has a drop of Mycoperm-Blue mounting fluid on it.

Release edges of tape and smooth over the microscope slide to get even adhesiveness.

# Limitations:

Make sure tape is laid down gently and evenly on microscope slide to prevent air bubbles from forming.

#### Safety:

For In vitro diagnostic use information.

Good general microbiology techniques should be followed. Gloves should be worn when performing touch prep using Fungi-Tape and growing fungal culture. Fungal cultures should be worked with under safety hood.