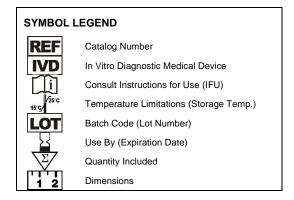

### Storage:

Store at room temperature (15°C to 30°)

#### Safety:

For In vitro diagnostic use information.

Good general microbiology techniques should be followed. Gloves should be worn when performing touch prep using Fungi-Tape and growing fungal culture. Fungal cultures should be worked with under safety hood.